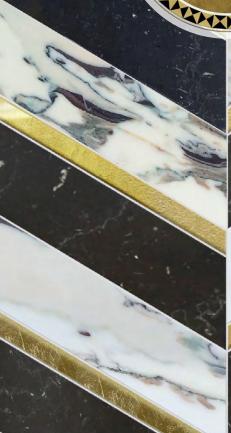

For 25 years, Mosaïque Surface has infused classic materials with avant-garde style and Dominion continues that principle. Each pattern showcases the nobility of natural stone paired with gold glass and introduces new elements such as Breccia Capraia. Dominion seamlessly marries traditional aesthetics with modern edge and innovation into an accessible stocked collection; ideal for residential, commercial and hospitality applications.

## OXFORD

IMAGE SHOWN : 30 x 36"

BRECCIA CAPRAIA (Polished), GOLD GLASS, NERO MARQUINA (Polished)

OXFORD BLUE

CALACATTA ORO (Polished), GOLD GLASS, PACIFICA BLUE (Polished)