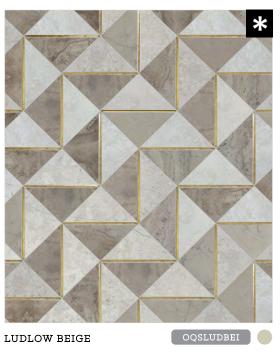

# LUDLOW

MODULE : 1.04 s.f.

IMAGE SHOWN : 30 x 36"

CALACATTA ORO (Honed), GOLD GLASS, NERO MARQUINA (Honed)

LUDLOW BLUE

OQSLUDBLU

CALACATTA ORO (Honed), GOLD GLASS, PACIFICA BLUE (Honed)

GOLD GLASS, OXFORD BEIGE (Honed), OXFORD GREY (Honed)