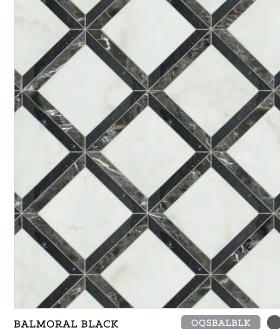

# BALMORAL

MODULE : 0.76 s.f.

IMAGE SHOWN : 30 x 36"

CALACATTA ORO (Honed), DINASTY MIST (Honed), NERO MARQUINA (Honed)

BALMORAL BLUE

OQSBALBLU

CALACATTA ORO (Honed), MARINO BLUE (Honed), PACIFICA BLUE (Honed)