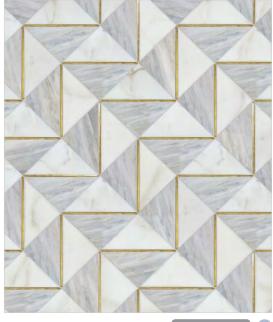

# LUDLOW

MODULE : 1.04 s.f.

IMAGE SHOWN : 30 x 36"

CALACATTA ORO (Honed), GOLD GLASS, NERO MARQUINA (Honed)

LUDLOW BLUE

OQSLUDBLU

CALACATTA ORO (Honed), GOLD GLASS, PACIFICA BLUE (Honed)

GOLD GLASS, OXFORD BEIGE (Honed), OXFORD GREY (Honed)