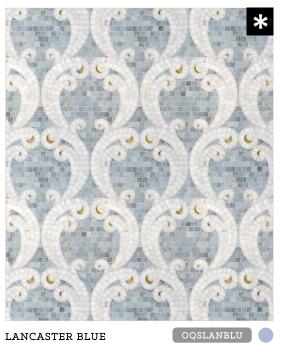

# LANCASTER

| MODULE   |  |  |  |
|----------|--|--|--|
| 0.62 s.f |  |  |  |
|          |  |  |  |

```
IMAGE SHOWN
: 30 x 36"
```

CALACATTA ORO (Polished), GOLD GLASS, MARINO BLUE (Honed)

LANCASTER BEIGE