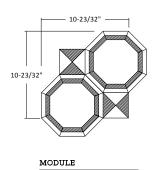

## ASHFORD

: 0.80 s.f.

IMAGE SHOWN : 30 x 36"

BRECCIA CAPRAIA (Honed), CALACATTA ORO (Honed), NERO MARQUINA (Honed)

ASHFORD BLUE

CALACATTA ORO (Honed), MARINO BLUE (Honed), NERO MARQUINA (Honed)

CALACATTA ORO (Honed), OXFORD BEIGE (Honed), OXFORD GREY (Honed)