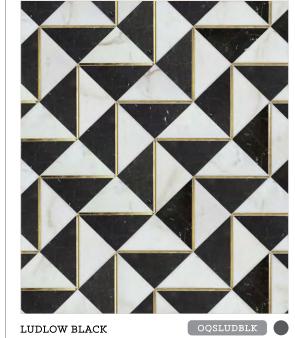

# LUDLOW

MODULE : 1.04 s.f.

IMAGE SHOWN : 30 x 36"

CALACATTA ORO (Honed), GOLD GLASS, NERO MARQUINA (Honed)

LUDLOW BLUE

OQSLUDBLU

CALACATTA ORO (Honed), GOLD GLASS, PACIFICA BLUE (Honed)

GOLD GLASS, OXFORD BEIGE (Honed), OXFORD GREY (Honed)