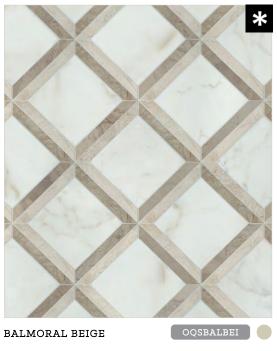

# BALMORAL

MODULE : 0.76 s.f.

IMAGE SHOWN : 30 x 36"

CALACATTA ORO (Honed), DINASTY MIST (Honed), NERO MARQUINA (Honed)

BALMORAL BLUE

OQSBALBLU

CALACATTA ORO (Honed), MARINO BLUE (Honed), PACIFICA BLUE (Honed)

CALACATTA ORO (Honed), OXFORD BEIGE (Honed), OXFORD GREY (Honed)