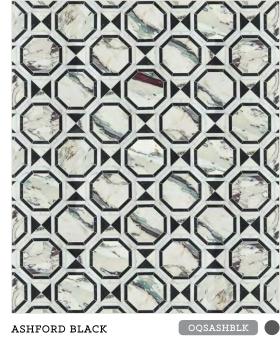

## ASHFORD

: 0.80 s.f.

IMAGE SHOWN : 30 x 36"

BRECCIA CAPRAIA (Honed), CALACATTA ORO (Honed), NERO MARQUINA (Honed)

ASHFORD BLUE

CALACATTA ORO (Honed), MARINO BLUE (Honed), NERO MARQUINA (Honed)

CALACATTA ORO (Honed), OXFORD BEIGE (Honed), OXFORD GREY (Honed)