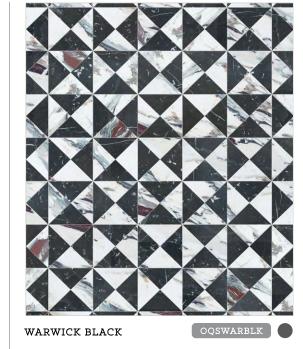

## WARWICK

| MODULE      |  |  |
|-------------|--|--|
| : 0.85 s.f. |  |  |
| . 0.05 5.1. |  |  |

IMAGE SHOWN : 30 x 36"

BRECCIA CAPRAIA (Honed), NERO MARQUINA (Honed)

CALACATTA ORO (Honed), PACIFICA BLUE (Honed)

WARWICK BLUE

QSWARBLU

 WARWICK BEIGE
 OQSWARBEI

 OXFORD BEIGE (Honed), OXFORD GREY (Honed)