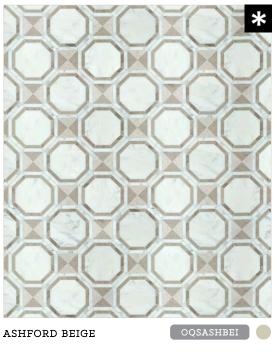

## ASHFORD

: 0.80 s.f.

IMAGE SHOWN : 30 x 36"

BRECCIA CAPRAIA (Honed), CALACATTA ORO (Honed), NERO MARQUINA (Honed)

ASHFORD BLUE

CALACATTA ORO (Honed), MARINO BLUE (Honed), NERO MARQUINA (Honed)

CALACATTA ORO (Honed), OXFORD BEIGE (Honed), OXFORD GREY (Honed)