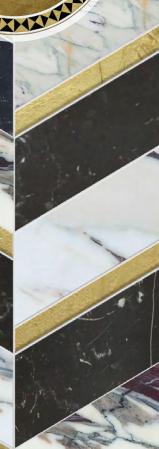

For 25 years, Mosaïque Surface has infused classic materials with avant-garde style and Dominion continues that principle. Each pattern showcases the nobility of natural stone paired with gold glass and introduces new elements such as Breccia Capraia. Dominion seamlessly marries traditional aesthetics with modern edge and innovation into an accessible stocked collection; ideal for residential, commercial and hospitality applications.

## OXFORD

IMAGE SHOWN : 30 x 36"

BRECCIA CAPRAIA (Polished), GOLD GLASS, NERO MARQUINA (Polished)

OXFORD BLUE

CALACATTA ORO (Polished), GOLD GLASS, PACIFICA BLUE (Polished)