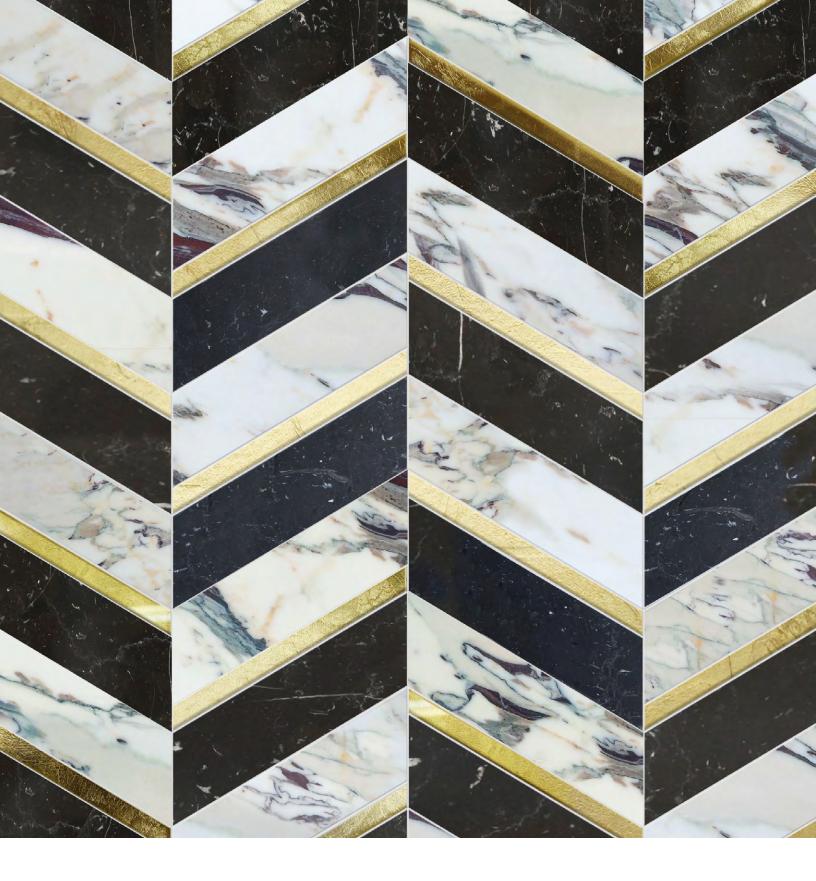

For 25 years, Mosaïque Surface has infused classic materials with avant-garde style and Dominion continues that principle. Each pattern showcases the nobility of natural stone paired with gold glass and introduces new elements such as Breccia Capraia. Dominion seamlessly marries traditional aesthetics with modern edge and innovation into an accessible stocked collection; ideal for residential, commercial and hospitality applications.

## OXFORD

IMAGE SHOWN : 30 x 36"

BRECCIA CAPRAIA (Polished), GOLD GLASS, NERO MARQUINA (Polished)

OXFORD BLUE

CALACATTA ORO (Polished), GOLD GLASS, PACIFICA BLUE (Polished)