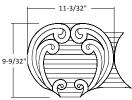

# LANCASTER

| MODULE   |  |  |  |
|----------|--|--|--|
| 0.62 s.f |  |  |  |
|          |  |  |  |

```
IMAGE SHOWN
: 30 x 36"
```

CALACATTA ORO (Polished), GOLD GLASS, MARINO BLUE (Honed)

LANCASTER BEIGE