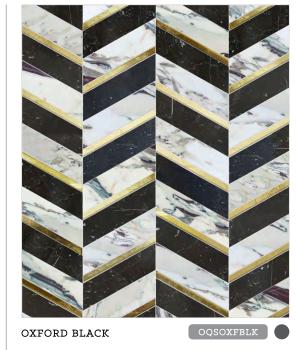

## OXFORD

IMAGE SHOWN : 30 x 36"

BRECCIA CAPRAIA (Polished), GOLD GLASS, NERO MARQUINA (Polished)

OXFORD BLUE

CALACATTA ORO (Polished), GOLD GLASS, PACIFICA BLUE (Polished)