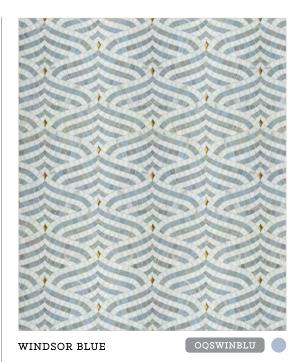

IMAGE SHOWN : 30 x 36"

WINDSOR BEIGE

CALACATTA ORO (Honed), GOLD GLASS, MARINO BLUE (Honed)

CALACATTA ORO (Honed), GOLD GLASS, OXFORD GREY (Honed)