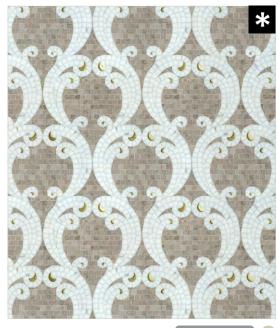

# LANCASTER

| MODULE   |  |  |  |
|----------|--|--|--|
| 0.62 s.f |  |  |  |
|          |  |  |  |

```
IMAGE SHOWN
: 30 x 36"
```

CALACATTA ORO (Polished), GOLD GLASS, MARINO BLUE (Honed)

LANCASTER BEIGE

CALACATTA ORO (Polished), GOLD GLASS, OXFORD GREY (Honed)

CALACATTA ORO (Honed), DINASTY MIST (Honed)

CALACATTA ORO (Honed), MARINO BLUE (Honed)

MODULE

| • | 1.00 | \$.T. |
|---|------|-------|
|   | 1 00 |       |
|   |      |       |