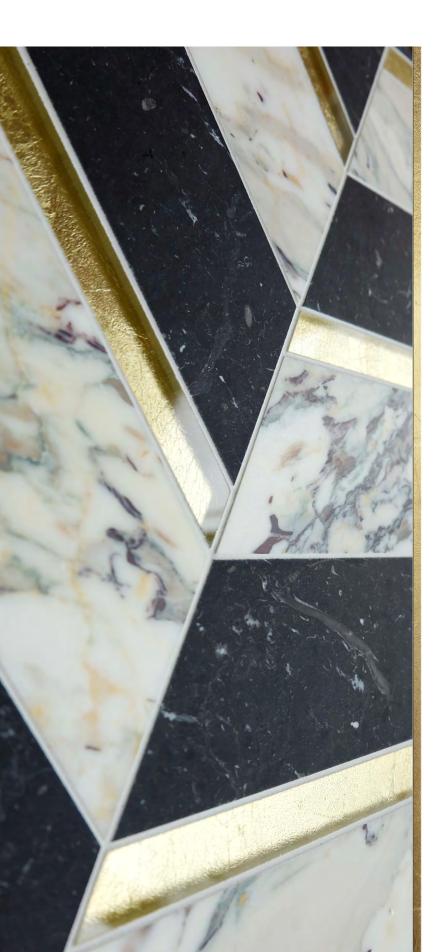

For 25 years, Mosaïque Surface has infused classic materials with avant-garde style and Dominion continues that principle. Each pattern showcases the nobility of natural stone paired with gold glass and introduces new elements such as Breccia Capraia. Dominion seamlessly marries traditional aesthetics with modern edge and innovation into an accessible stocked collection; ideal for residential, commercial and hospitality applications.

## OXFORD

IMAGE SHOWN : 30 x 36"

BRECCIA CAPRAIA (Polished), GOLD GLASS, NERO MARQUINA (Polished)

OXFORD BLUE

CALACATTA ORO (Polished), GOLD GLASS, PACIFICA BLUE (Polished)