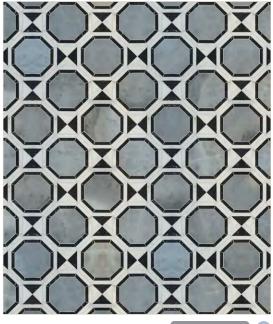

## ASHFORD

: 0.80 s.f.

IMAGE SHOWN : 30 x 36"

BRECCIA CAPRAIA (Honed), CALACATTA ORO (Honed), NERO MARQUINA (Honed)

ASHFORD BLUE

CALACATTA ORO (Honed), MARINO BLUE (Honed), NERO MARQUINA (Honed)

CALACATTA ORO (Honed), OXFORD BEIGE (Honed), OXFORD GREY (Honed)