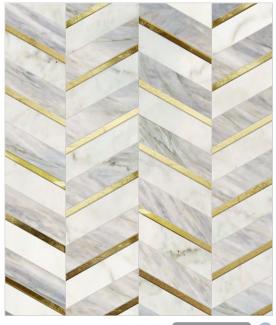

## OXFORD

IMAGE SHOWN : 30 x 36"

BRECCIA CAPRAIA (Polished), GOLD GLASS, NERO MARQUINA (Polished)

OXFORD BLUE

CALACATTA ORO (Polished), GOLD GLASS, PACIFICA BLUE (Polished)